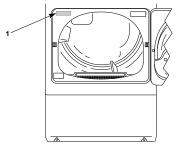

#### HOW TO IDENTIFY YOUR HUEBSCH SERIAL NUMBER

- 1 Open the door of your dryer.
- 2 The Model and Serial Numbers are located on the serial plate. The serial plate will be in the location shown in the image to the right.
- 3 For help or assistance, Customer Care is staffed Monday to Friday from 9am 9pm ET and Saturday from 9am 5pm. The email and contact information below will be included in the user guide provided to you:
  - Email: Huebschpromotions@email-360insights.com
  - Phone: 1-888-509-9576

1. Serial Plate

Use your card anywhere Mastercard is accepted. This card is issued by Peoples Trust Company CDIC, pursuant to license by Mastercard International. Mastercard and the circles design are registered trademarks of Mastercard International Incorporated. Peoples Trust Company CDIC; Member FDIC. This is not a gift card.