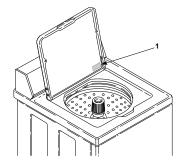

#### HOW TO IDENTIFY YOUR HUEBSCH SERIAL NUMBER

- 1 Open the door of your dryer.
- 2 The Model and Serial Numbers are located on the serial plate. The serial plate will be in the location shown in the image to the right.
- 3 For help or assistance, Customer Care is staffed Monday to Friday from 9am 9pm ET and Saturday from 9am 5pm. The email and contact information below will be included in the user guide provided to you:
  - Email: Huebschpromotions@email-360insights.com
  - Phone: 1-888-509-9576

1. Serial Plate

Use your card anywhere Mastercard is accepted. This card is issued by Peoples Trust Company CDIC, pursuant to license by Mastercard International. Mastercard and the circles design are registered trademarks of Mastercard International Incorporated. Peoples Trust Company CDIC; Member FDIC. This is not a gift card.